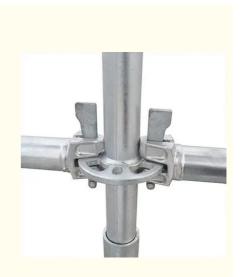

## **Product Description:**

The Ringlock System Scaffolding is a revolutionary scaffold system with components that enable a maximum height of 30 metres. It is \_ \_ composed of vertical, horizontal, diagonal, brace, base plate, ladder and other components. It has the capacity for horizontal adjustment of up to 3 degrees and vertical adjustment of up to 3 degrees. The Ringlock System Scaffolding meets the international standards of EN12810 and EN12811, and is popularly known as "ringlock standard" or "ringlock ledger". It is a reliable and safe scaffolding system for construction and other related works.

#### **Applications:**

Bythai's Ringlock System Scaffolding, model BT03, is designed and manufactured in China with a safety factor of ≥4, a vertical load – – – capacity of ≥45KN, a horizontal load capacity of ≥15KN, and a maximum height of ≤30m. It is an excellent choice for commercial and industrial construction projects due to its reliable structure, consisting of vertical, horizontal, diagonal, brace, base plate, and ladder components, and its long-lasting performance. The ringlock standard ensures that the Ringlock System Scaffolding offers superior strength and stability, making it an ideal choice for any job site. Bythai's Ringlock System Scaffolding is the perfect solution for any construction project.