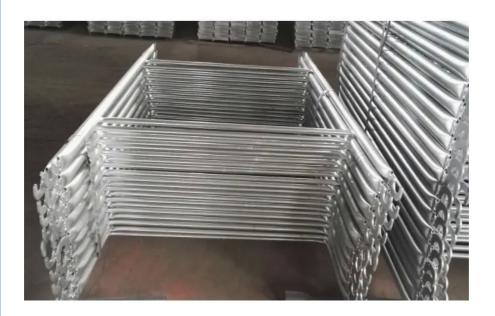

#### **Product Description:**

At the heart of our system are the Frame Upright components, which form the vertical support structure. These uprights are carefully manufactured to provide a sturdy base for the entire scaffolding frame system. Designed to interlock securely with cross braces and other scaffolding components, our Frame Uprights are integral to maintaining the structural integrity of the entire scaffold.

Complementing the Frame Uprights are the Portal Frame Scaffold Beams, which span horizontally and provide additional support to the structure. These beams are designed to connect with the uprights seamlessly, creating a secure and stable platform for construction activities. The interconnectivity of these beams with the rest of the scaffolding system ensures a cohesive and strong framework capable of handling the demands of various construction environments.