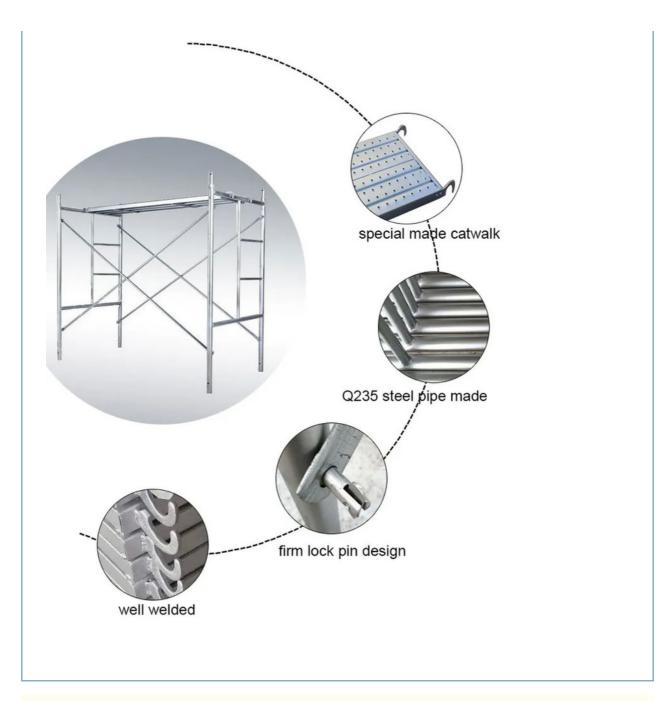

#### **Product Description:**

At the heart of our system are the Frame Upright components, which form the vertical support structure. These uprights are carefully manufactured to provide a sturdy base for the entire scaffolding frame system. Designed to interlock securely with cross braces and other scaffolding components, our Frame Uprights are integral to maintaining the structural integrity of the entire scaffold.

Complementing the Frame Uprights are the Portal Frame Scaffold Beams, which span horizontally and provide additional support to the structure. These beams are designed to connect with the uprights seamlessly, creating a secure and stable platform for construction activities. The interconnectivity of these beams with the rest of the scaffolding system ensures a cohesive and strong framework capable of handling the demands of various construction environments.

In summary, our Frame System Scaffolding product embodies strength, versatility, and reliability. Made from Q235 material and available in steel or spray plastic finishes, our system is built to last. With the ability to customize the size to fit the unique demands of each project and a high load capacity, this scaffolding system is a vital tool for efficient and safe construction. Whether shipping from China for international projects or serving local markets, our Frame System Scaffolding is the go-to choice for builders who require a dependable and adaptable solution.