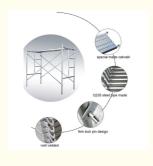

#### **Technical Parameters:**

| Attribute       | Details             |
|-----------------|---------------------|
| Size            | Customized          |
| Color           | Steel/Spray Plastic |
| Arrival Time    | 10-15 days          |
| Material        | Q235                |
| Load Capacity   | High                |
| Shipping Origin | China               |