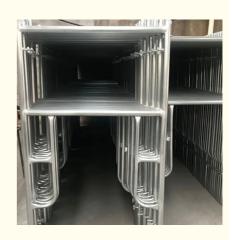

#### **Product Description:**

At the heart of our system are the Frame Upright components, which form the vertical support structure. These uprights are carefully manufactured to provide a sturdy base for the entire scaffolding frame system. Designed to interlock securely with cross braces and other scaffolding components, our Frame Uprights are integral to maintaining the structural integrity of the entire scaffold.

Complementing the Frame Uprights are the Portal Frame Scaffold Beams, which span horizontally and provide additional support to the structure. These beams are designed to connect with the uprights seamlessly, creating a secure and stable platform for construction activities. The interconnectivity of these beams with the rest of the scaffolding system ensures a cohesive and strong framework capable of handling the demands of various construction environments.