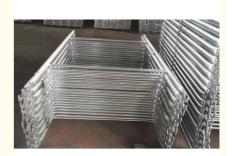

#### **Product Description:**

At the heart of our system are the Frame Upright components, which form the vertical support structure. These uprights are carefully manufactured to provide a sturdy base for the entire scaffolding frame system. Designed to interlock securely with cross braces and other scaffolding components, our Frame Uprights are integral to maintaining the structural integrity of the entire scaffold.

Complementing the Frame Uprights are the Portal Frame Scaffold Beams, which span horizontally and provide additional support to the structure. These beams are designed to connect with the uprights seamlessly, creating a secure and stable platform for construction activities. The interconnectivity of these beams with the rest of the scaffolding system ensures a cohesive and strong framework capable of handling the demands of various construction environments.