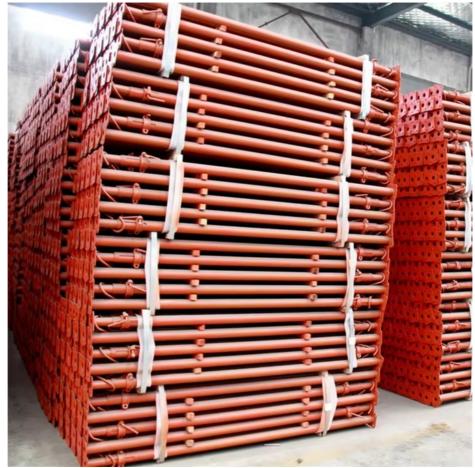

## **Packing and Shipping:**

Packaging and Shipping of Adjustable Steel Prop Packaging:

The Adjustable Steel Prop will be packaged in a sturdy and secure manner to ensure safe delivery to our customers. Each prop will be wrapped in protective material and placed in a strong cardboard box for shipping. The packaging will also include clear labeling to indicate the product name, quantity, and any special handling instructions.

Shipping:

We offer various shipping options for our Adjustable Steel Prop to cater to our customers' needs. The product can be shipped via air, sea, or land transportation.

For international shipping, all necessary customs documents and paperwork will be prepared and included with the shipment to ensure a smooth delivery process.

Our team works closely with trusted shipping partners to ensure timely and efficient delivery of our products to our customers worldwide.