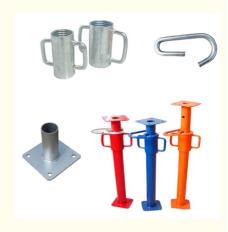

## **Product Specification**

• Features:

• Surface Treatment:

Size:

Color:

• Weight:

• Function:

• Usage: Feature:

• Height:

Material:

- Adjustable, Durable, Easy To Use Adjustable Red/Blue/Green/Customized Heavy Hot-dip Galvanized Support Construction Durable Adjustable 120mm\*120mm\*4mm Q235 Steel
- Adjustable Steel Prop • Type:

1.6m-3.0m

1.5T-4.0T

High

- Adjustable Height:
- Loading Capacity:

• Base Plate Size:

- Safety:

### **Key Features:**

**Durable:** The scaffolding steel prop tripod is made from high-quality steel, making it strong and long-lasting. **Adjustable:** This product is designed to be adjustable, allowing for easy height adjustments to fit the needs of any construction project.

Color: The Adjustable Steel Prop comes in a sleek silver color, adding a professional and modern touch to any construction site.

Surface Treatment: The steel prop is treated with hot-dip galvanization (HDG), ensuring it is rust-proof and can withstand harsh weather conditions.