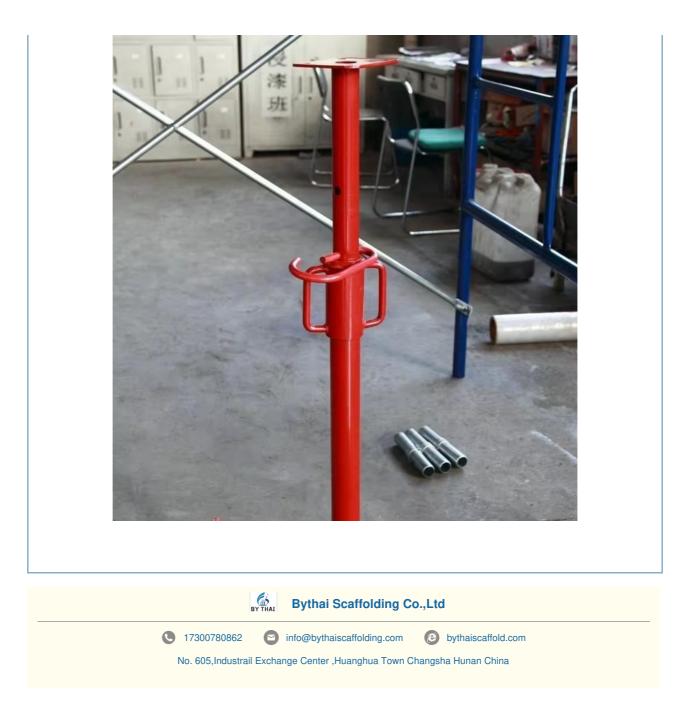

## **Product Description:**

Discover the 40/48mm Light Duty Spanish Style Galvanized Shoring Prop, a must-have for secure and efficient construction support. This prop features an internal cup nut for easy adjustments and enhanced stability. Galvanized for superior corrosion resistance, it is ideal for light-duty shoring applications. Its Spanish style design ensures compatibility with a variety of scaffolding systems. Rely on this high-quality shoring prop for dependable performance in all your construction projects.

### **Key Features:**

**Durable:** The scaffolding steel prop tripod is made from high-quality steel, making it strong and long-lasting. **Adjustable:** This product is designed to be adjustable, allowing for easy height adjustments to fit the needs of any construction project.

Color: The Adjustable Steel Prop comes in a sleek silver color, adding a professional and modern touch to any construction site.

Surface Treatment: The steel prop is treated with hot-dip galvanization (HDG), ensuring it is rust-proof and can withstand harsh weather conditions.