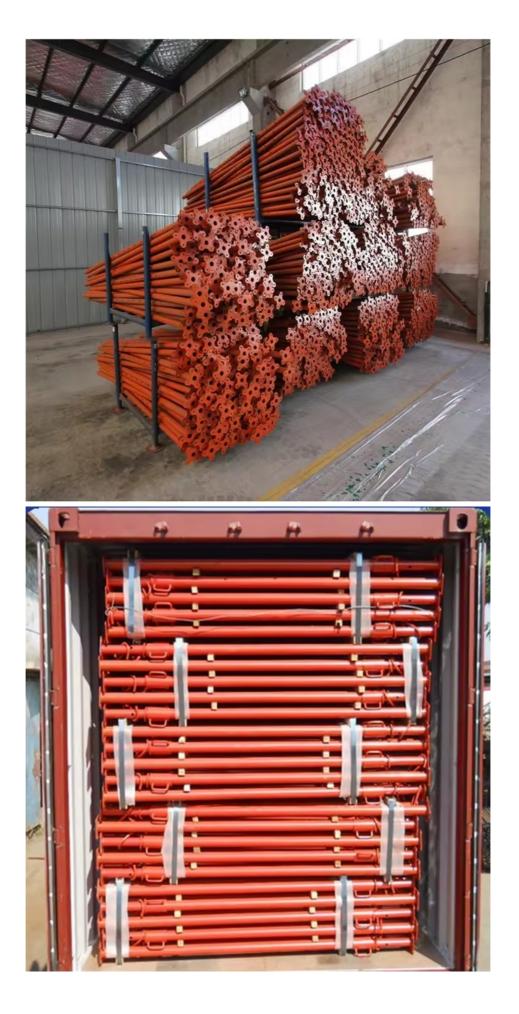

## **Packing and Shipping:**

Packaging and Shipping of Adjustable Steel Prop Packaging:

The Adjustable Steel Prop will be packaged in a sturdy and secure manner to ensure safe delivery to our customers. Each prop will be wrapped in protective material and placed in a strong cardboard box for shipping. The packaging will also include clear labeling to indicate the product name, quantity, and any special handling instructions.

Shipping:

We offer various shipping options for our Adjustable Steel Prop to cater to our customers' needs. The product can be shipped via air, sea, or land transportation.

For international shipping, all necessary customs documents and paperwork will be prepared and included with the shipment to ensure a smooth delivery process.

Our team works closely with trusted shipping partners to ensure timely and efficient delivery of our products to our customers worldwide.